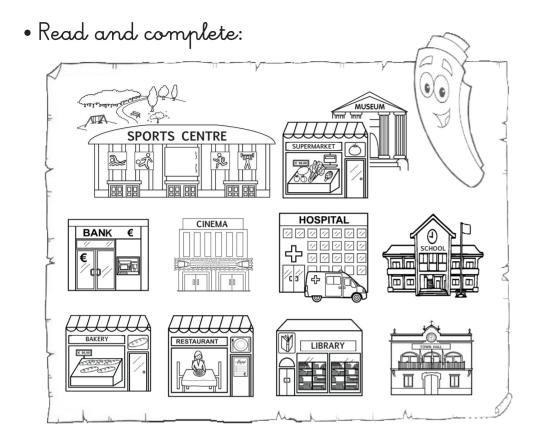

| • Kea | d and co | mplete:    |                  |        |          |
|-------|----------|------------|------------------|--------|----------|
|       | SPOR     | TS CENTRE  | MUSE SUPERMARKET |        | 1. A. A. |
| }     | BANK €   | CINEMA     | HOSPITAL         | SCHOOL | - AV     |
|       | BAKERY   | RESTAURANT | LIBRARY          |        |          |

| It is behind the supermarket:                   |
|-------------------------------------------------|
| It is between the bank and the hospital:        |
| It is in front of the town hall:                |
| It is next to the bakery:                       |
| It is between the restaurant and the town hall: |
|                                                 |
| It is behind the sports centre:                 |
| It is in front of the bank:                     |

| It is behind the supermarket:                   |
|-------------------------------------------------|
| It is between the bank and the hospital:        |
| It is in front of the town hall:                |
| It is next to the bakery:                       |
| It is between the restaurant and the town hall: |
|                                                 |
| It is behind the sports centre:                 |
| It is in bront of the bank:                     |