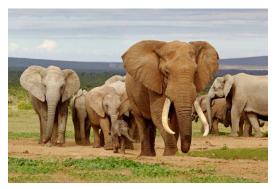

# **NATURE**

Most of the country is covered by **grassland** called **savanna**. Botswana's climate is semi-arid. The most common tree is the baobab tree and some baobabs are 2,000 years old. The Okavango Delta and Chobe National Park have outstanding natural beauty and animal life.

Elephants at Chobe National Park are the largest type of elephants. Meerkats, cheetahs and lions are also common in the country.

Tourists from all over the globe visit Botswana for safaris and a chance to see amazing giraffes, hyenas, lions, cheetahs, and other animal species. Flamingos live in Botswana.