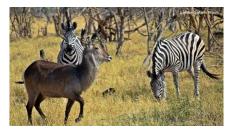

# **NATURE**

Most of the country is covered by **grassland** called **savanna**. Botswana's climate is semi-arid. The most common tree is the baobab tree and some baobabs are 2,000 years old. The Okavango Delta and Chobe National Park have outstanding natural beauty and animal life.

Elephants at Chobe National Park are the largest type of elephants. Meerkats, cheetahs and lions are also common in the country.

Tourists from all over the globe visit Botswana for safaris and a chance to see amazing giraffes, hyenas, lions, cheetahs, and other animal species. Flamingos live in Botswana.