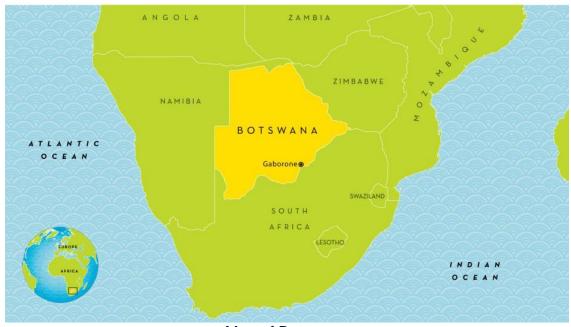

# BOTSWANA

Map of Botswana

Botswana Flag

#### **GEOGRAPHY**

Botswana is in the middle of the continent Africa. Most of Botswana is the Kalahari Desert.

Because **drought** is a problem in Botswana, rain is **precious**. When rain comes, it can cause flooding.