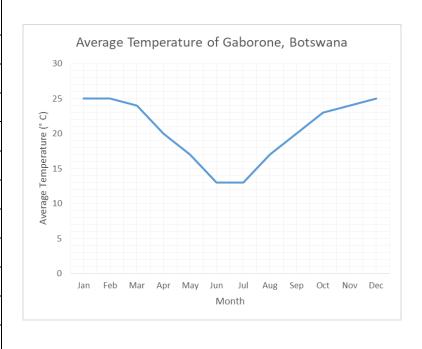

epidemic – epidemia infected – infectado

| Month | Average<br>Temperature<br>(° C) | Weather                                 |
|-------|---------------------------------|-----------------------------------------|
| Jan   | 25                              | <i></i>                                 |
| Feb   | 25                              | *************************************** |
| Mar   | 24                              | **                                      |
| Apr   | 20                              | **                                      |
| May   | 17                              | **                                      |
| Jun   | 13                              | **                                      |
| Jul   | 13                              | **                                      |
| Aug   | 17                              | **                                      |
| Sep   | 20                              | **                                      |
| Oct   | 23                              | **                                      |
| Nov   | 24                              | **                                      |
| Dec   | 25                              |                                         |