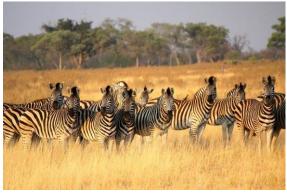

# **NATURE**

Most of the country is covered by **grassland** called **savanna**. Botswana's climate is semi-arid. The most common tree is the baobab tree and some baobabs are 2,000 years old. The Okavango Delta and Chobe National Park have outstanding natural beauty and animal life.

Elephants at Chobe National Park are the largest type of elephants. Meerkats, cheetahs and lions are also common in the country.

Tourists from all over the globe visit Botswana for safaris and a chance to see amazing giraffes, hyenas, lions, cheetahs, and other animal species. Flamingos live in Botswana.