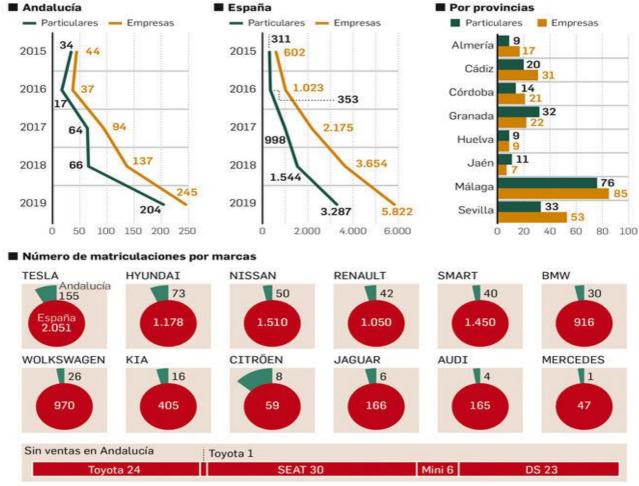

Environmental disaster
Where and when it occurred
Brief summary of what happened
Measures that were adopted
Medium and long-term consequences

- Analyse the graph and describe how electric cars have been saled in Spain and Andalusia in 2019.

Fuente: Diario de Sevilla.

Which brand has sold the most?

Which is the 'greenest' province?

Do you know if there are any 'green plan' in your city?

| - Find out about if Andalusia is developing a regional mains points and effects on sustainable development. | Agenda 2030. F | find out about | its objetives, |
|-------------------------------------------------------------------------------------------------------------|----------------|----------------|----------------|
|                                                                                                             |                |                |                |
|                                                                                                             |                |                |                |
|                                                                                                             |                |                |                |
|                                                                                                             |                |                |                |
|                                                                                                             |                |                |                |
|                                                                                                             |                |                |                |
|                                                                                                             |                |                |                |
|                                                                                                             |                |                |                |
|                                                                                                             |                |                |                |
|                                                                                                             |                |                |                |
|                                                                                                             |                |                |                |
|                                                                                                             |                |                |                |
|                                                                                                             |                |                |                |
|                                                                                                             |                |                |                |
|                                                                                                             |                |                |                |