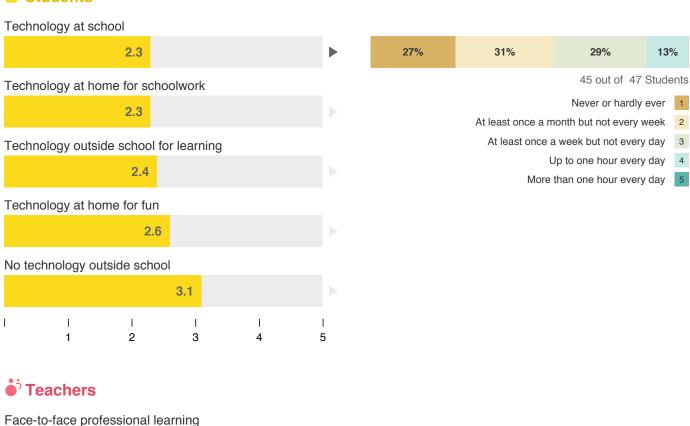

## **Å** Students

18%

36%

46%

11 out of 15 Teachers

Not at all useful 1

Not useful 2
A little bit useful 3

Very useful 5