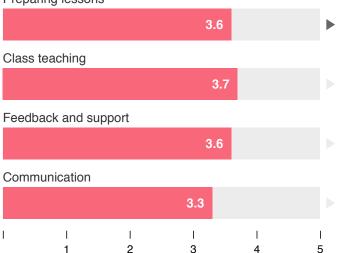

### Preparing lessons

| 20% | 13% | 27% | 33%                    |     |
|-----|-----|-----|------------------------|-----|
|     |     | 1   | 5 out of 15 Teach      | ers |
|     |     | 1   | Not at all confident   | 1   |
|     |     |     | Not confident          | 2   |
|     |     | A   | A little bit confident | 3   |
|     |     |     | Confident              | 4   |