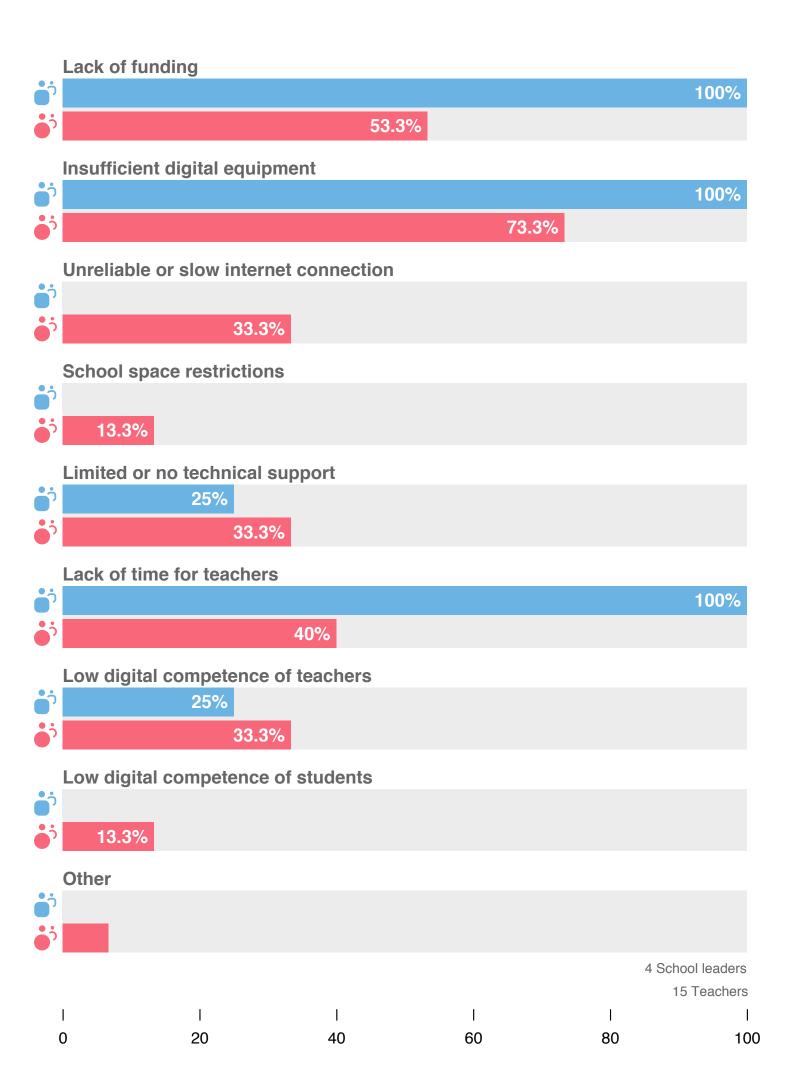

nology



| 21% | 36% | 29% | 14% |
|-----|-----|-----|-----|
|-----|-----|-----|-----|

14 out of 15 Teachers

Very confident

- I tend to use digital technologies after the majority of my
- I tend to use digital technologies at the pace of the majority of my colleagues
  - I tend to be an early adopter where I see clear benefits 3
- I am usually among the innovators who try out new technologies 4

# • Teachers

### Preparing lessons



| 20% | 13% | 27% | 33%                    |     |
|-----|-----|-----|------------------------|-----|
|     |     | 1   | 5 out of 15 Teach      | ers |
|     |     | 1   | Not at all confident   | 1   |
|     |     |     | Not confident          | 2   |
|     |     | A   | A little bit confident | 3   |
|     |     |     | Confident              | 4   |





# • Teachers





# Leadership





## **Å** Students



18%

36%

46%

11 out of 15 Teachers

Not at all useful 1

Not useful 2
A little bit useful 3

Very useful 5

Useful 4



Other in-house training

3.4

Study visits

Accredited programmes

| 2.8 |   |   |   |   |   |
|-----|---|---|---|---|---|
| I   |   |   | ا |   | ا |
|     | 1 | 2 | 3 | 4 | 5 |