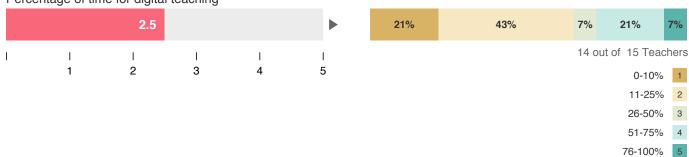

% | 29% | 14% |
|-----|-----|-----|-----|
|-----|-----|-----|-----|

14 out of 15 Teachers

Very confident

- I tend to use digital technologies after the majority of my
- I tend to use digital technologies at the pace of the majority of my colleagues
  - I tend to be an early adopter where I see clear benefits 3
- I am usually among the innovators who try out new technologies 4

# • Teachers

### Preparing lessons



| 20% | 13% | 27% | 33%                    |     |
|-----|-----|-----|------------------------|-----|
|     |     | 1   | 5 out of 15 Teach      | ers |
|     |     | 1   | Not at all confident   | 1   |
|     |     |     | Not confident          | 2   |
|     |     | A   | A little bit confident | 3   |
|     |     |     | Confident              | 4   |





# • Teachers





# Leadership





## **Å** Students



18%

36%

46%

11 out of 15 Teachers

Not at all useful 1

Not useful 2
A little bit useful 3

Very useful 5

Useful 4



Other in-house training

3.4

Study visits

Accredited programmes

| 2.8 |   |   |   |   |   |
|-----|---|---|---|---|---|
| I   |   |   | ا |   | ا |
|     | 1 | 2 | 3 | 4 | 5 |