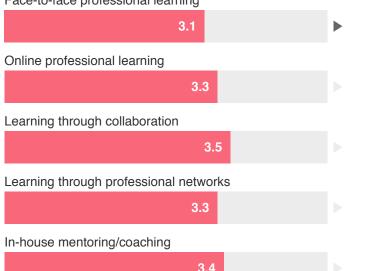

ty of my
- I tend to use digital technologies at the pace of the majority of my colleagues
  - I tend to be an early adopter where I see clear benefits 3
- I am usually among the innovators who try out new technologies 4

# • Teachers

### Preparing lessons



| 20% | 13% | 27% | 33%                    |     |
|-----|-----|-----|------------------------|-----|
|     |     | 1   | 5 out of 15 Teach      | ers |
|     |     | 1   | Not at all confident   | 1   |
|     |     |     | Not confident          | 2   |
|     |     | A   | A little bit confident | 3   |
|     |     |     | Confident              | 4   |





# • Teachers





# Leadership





## **Å** Students



18%

36%

46%

11 out of 15 Teachers

Not at all useful 1

Not useful 2
A little bit useful 3

Very useful 5

Useful 4



Other in-house training

3.4

Study visits

Accredited programmes

| 2.8 |   |   |   |   |   |
|-----|---|---|---|---|---|
| I   |   |   | ا |   | ا |
|     | 1 | 2 | 3 | 4 | 5 |