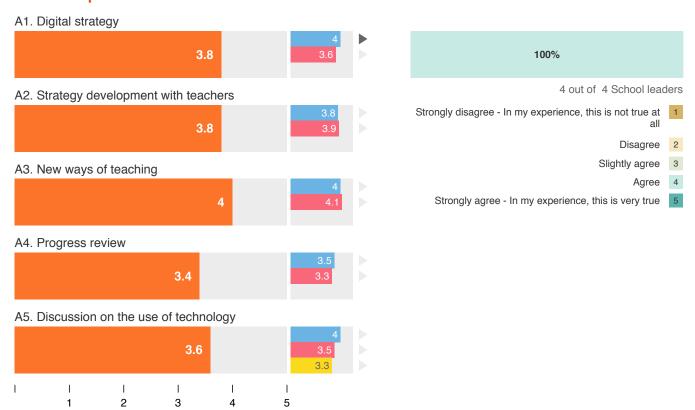

|-----|-----|-----|-----|
|-----|-----|-----|-----|

14 out of 15 Teachers

Very confident

- I tend to use digital technologies after the majority of my
- I tend to use digital technologies at the pace of the majority of my colleagues
  - I tend to be an early adopter where I see clear benefits 3
- I am usually among the innovators who try out new technologies 4

# • Teachers

### Preparing lessons



| 20% | 13% | 27% | 33%                    |     |
|-----|-----|-----|------------------------|-----|
|     |     | 1   | 5 out of 15 Teach      | ers |
|     |     | 1   | Not at all confident   | 1   |
|     |     |     | Not confident          | 2   |
|     |     | A   | A little bit confident | 3   |
|     |     |     | Confident              | 4   |





# • Teachers





# Leadership





## **Å** Students



18%

36%

46%

11 out of 15 Teachers

Not at all useful 1

Not useful 2
A little bit useful 3

Very useful 5

Useful 4



Other in-house training

3.4

Study visits

Accredited programmes

| 2.8 |   |   |   |   |   |
|-----|---|---|---|---|---|
| I   |   |   | ا |   | ا |
|     | 1 | 2 | 3 | 4 | 5 |