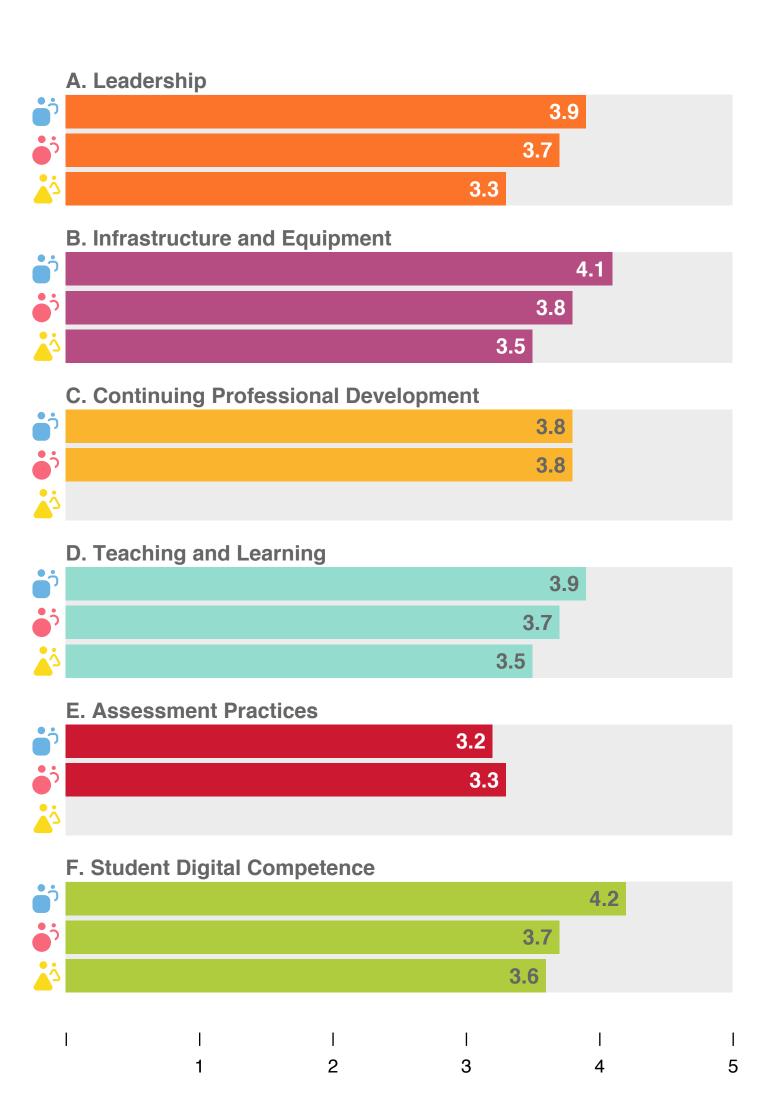

logy



| 21% | 36% | 29% | 14% |
|-----|-----|-----|-----|
|-----|-----|-----|-----|

14 out of 15 Teachers

Very confident

- I tend to use digital technologies after the majority of my
- I tend to use digital technologies at the pace of the majority of my colleagues
  - I tend to be an early adopter where I see clear benefits 3
- I am usually among the innovators who try out new technologies 4

# • Teachers

### Preparing lessons



| 20% | 13% | 27% | 33%                    |     |
|-----|-----|-----|------------------------|-----|
|     |     | 1   | 5 out of 15 Teach      | ers |
|     |     | 1   | Not at all confident   | 1   |
|     |     |     | Not confident          | 2   |
|     |     | A   | A little bit confident | 3   |
|     |     |     | Confident              | 4   |





# • Teachers





# Leadership





## **Å** Students



18%

36%

46%

11 out of 15 Teachers

Not at all useful 1

Not useful 2
A little bit useful 3

Very useful 5

Useful 4



Other in-house training

3.4

Study visits

Accredited programmes

| 2.8 |   |   |   |   |   |
|-----|---|---|---|---|---|
| I   |   |   | ا |   | ا |
|     | 1 | 2 | 3 | 4 | 5 |