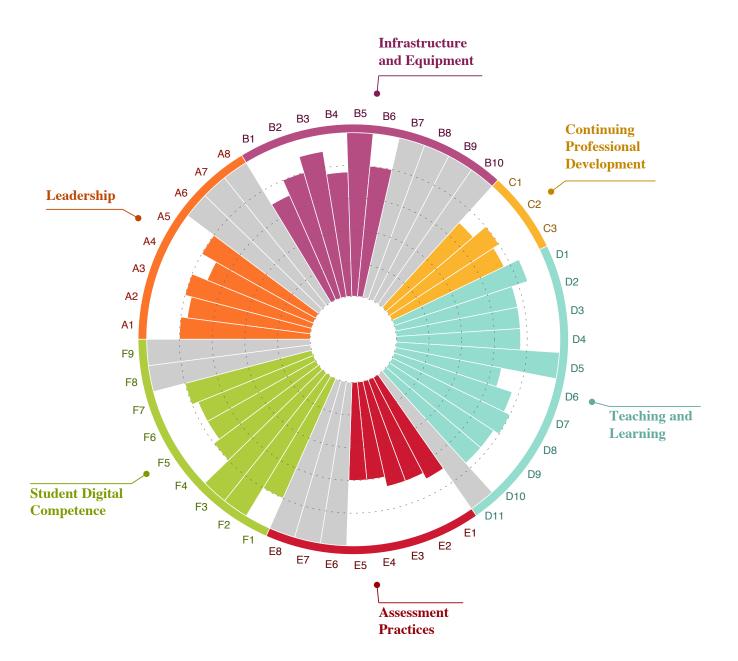

----|-----|-----|-----|
|-----|-----|-----|-----|

14 out of 15 Teachers

Very confident

- I tend to use digital technologies after the majority of my
- I tend to use digital technologies at the pace of the majority of my colleagues
  - I tend to be an early adopter where I see clear benefits 3
- I am usually among the innovators who try out new technologies 4

# • Teachers

### Preparing lessons



| 20% | 13% | 27% | 33%                    |     |
|-----|-----|-----|------------------------|-----|
|     |     | 1   | 5 out of 15 Teach      | ers |
|     |     | 1   | Not at all confident   | 1   |
|     |     |     | Not confident          | 2   |
|     |     | A   | A little bit confident | 3   |
|     |     |     | Confident              | 4   |





# • Teachers





# Leadership





## **Å** Students



18%

36%

46%

11 out of 15 Teachers

Not at all useful 1

Not useful 2
A little bit useful 3

Very useful 5

Useful 4



Other in-house training

3.4

Study visits

Accredited programmes

| 2.8 |   |   |   |   |   |
|-----|---|---|---|---|---|
| I   |   |   | ا |   | ا |
|     | 1 | 2 | 3 | 4 | 5 |